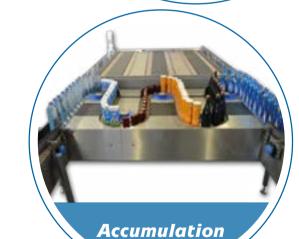

- Shuttle

FIFO and pressure-less in-line accumulation, naturally multiformat.

Loading/Unloading

- Vision inspection
- Elevator/Lowertor
- Cans stacker
- Labeler/Marker
- Stretch wrapper...

Bottle loading and unloading of storage case and riddling case for sparkling wine process.